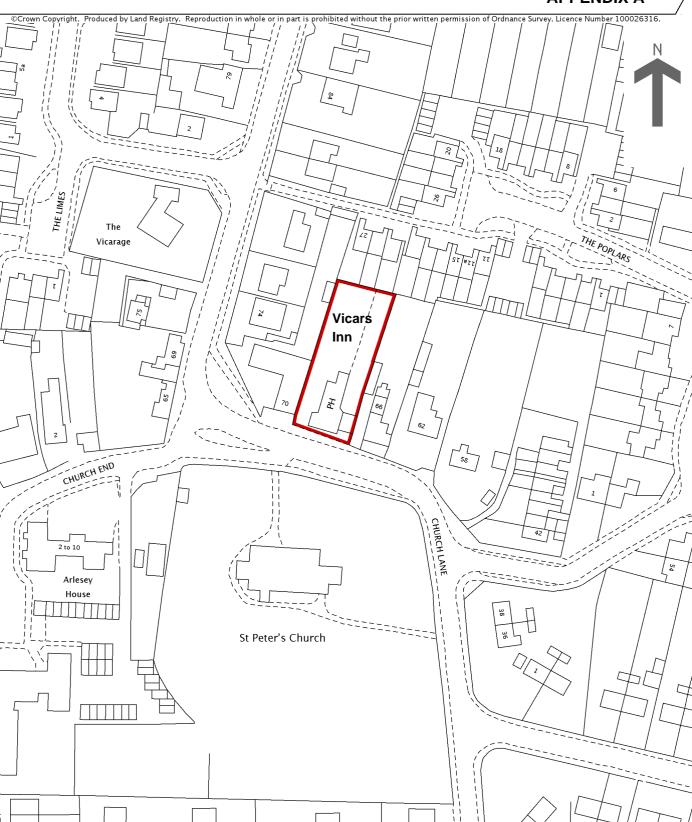

Title number BD215875
Ordnance Survey map reference TL1937NW
Scale 1:1250 enlarged from 1:2500
Administrative area Central Bedfordshire

APPENDIX A

This is a print of the view of the title plan obtained from Land Registry showing the state of the title plan on 22 July 2014 at 14:08:25. This title plan shows the general position, not the exact line, of the boundaries. It may be subject to distortions in scale. Measurements scaled from this plan may not match measurements between the same points on the ground. See Land Registry Public Guide 19 - Title plans and boundaries.